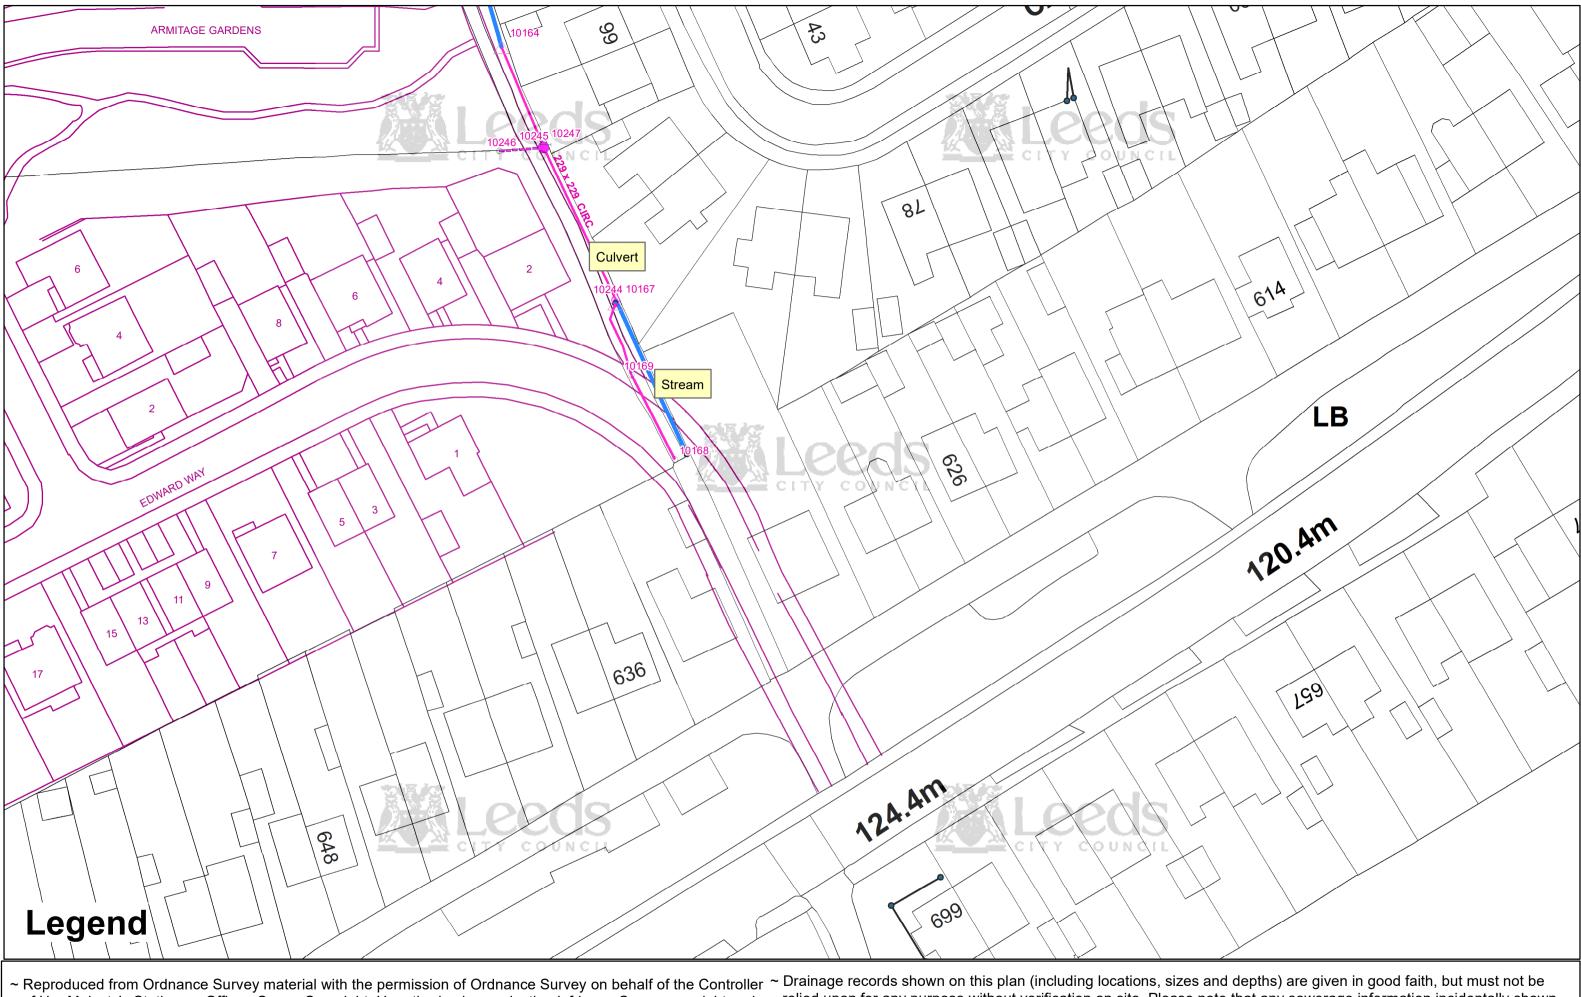

- of Her Majesty's Stationery Office. Crown Copyright. Unauthorised reproduction infringes Crown copyright and may lead to prosecution or civil proceedings. Licence No: LA 100019567 (2021).
- ~The Groundwater Flood Risk Map is provided by NERC, BGS and ESI, who give no warranty as to the accuracy. ~ © The Canal & River Trust copyright and database rights reserved 2021 All liability (including liability for negligence) arising from its use is excluded to the fullest extent permitted by law. ~ © Environment Agency copyright and database rights reserved 2021 Use of this data is at your own risk.
- relied upon for any purpose without verification on site. Please note that any sewerage information incidentally shown on this plan could well be out of date. Copies of the current statutory sewer map must be obtained from Yorkshire Water